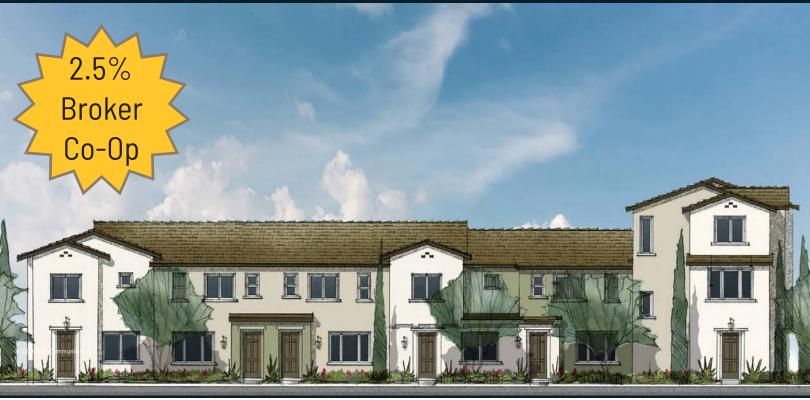

## PHASE ONE PRICING AVAILABLE FOR LIMITED TIME

Introduce your clients to Mystique in the Natomas neighborhood of Sacramento, CA to take part in the Pre-Model sales event! Buyers will enjoy the thoughtfully designed floorplans with patios, access to Downtown Sacramento, Golden 1 Center, and North Natomas Regional Park.

- Great values starting at \$304,990
- 1,326 1,697 sq. ft.
- Solar panels (lease or purchase)
- Stainless steel appliances
- Quartz countertops

- 2-4 bedrooms
- 2-car garage
- Walk-in closet
- Patios
- Ring<sup>©</sup> doorbell